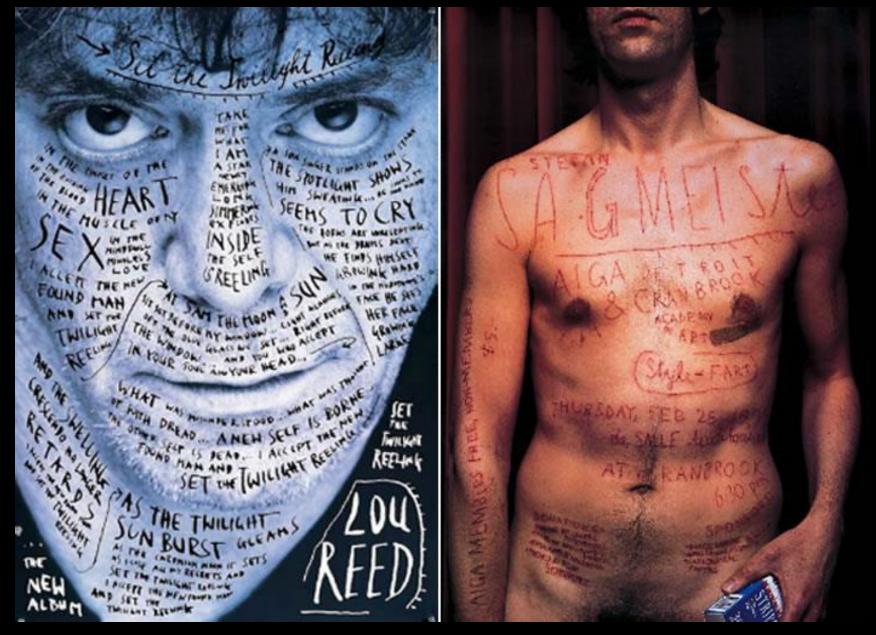

# **Graphic Design 101**

- Form
- Color
- Type
- Grid
- Logo and Identity
- Brand Guidelines

| 0 0 0                    |             |
|--------------------------|-------------|
| ← → C 🗋 jessicahische.is | 👷 🔑 🗠 🔗 🗔 🚍 |
|                          |             |
|                          |             |
|                          |             |
|                          |             |
|                          |             |
|                          |             |
|                          |             |
|                          |             |
|                          |             |