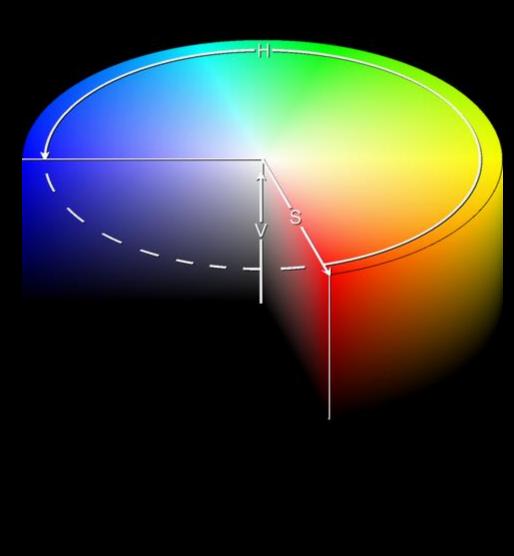

| RGB           | Hexadecimal (Hex) | HSB/HSV       |
|---------------|-------------------|---------------|
| 255, 255, 255 | #FFFFFF           | 300, 0, 100   |
| 0, 0, 0       | #000000           | 300, 0, 0     |
| 255, 0, 0     | #FF0000           | 0, 100, 100   |
| 0, 255, 0     | #00FF00           | 120, 100, 100 |
| 0, 0, 255     | #0000FF           | 240, 100, 100 |
| 255, 255, 0   | #FFFF00           | 60, 100, 100  |
| 120, 0, 120   | #800080           | 300, 100, 48  |