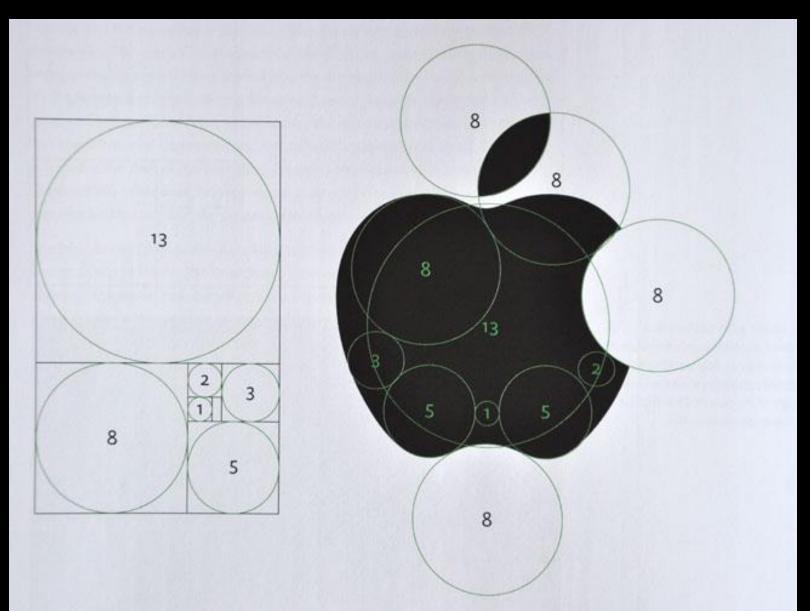

# **Graphic Design 101**

- Form
- Color
- Type
- Grid
- Logo and Identity
- Brand Guidelines

| 0 0 0                    |             |
|--------------------------|-------------|
| ← → C 🗋 jessicahische.is | 👷 🔑 🗠 🔗 🗔 🚍 |
|                          |             |
|                          |             |
|                          |             |
|                          |             |
|                          |             |
|                          |             |
|                          |             |
|                          |             |
|                          |             |