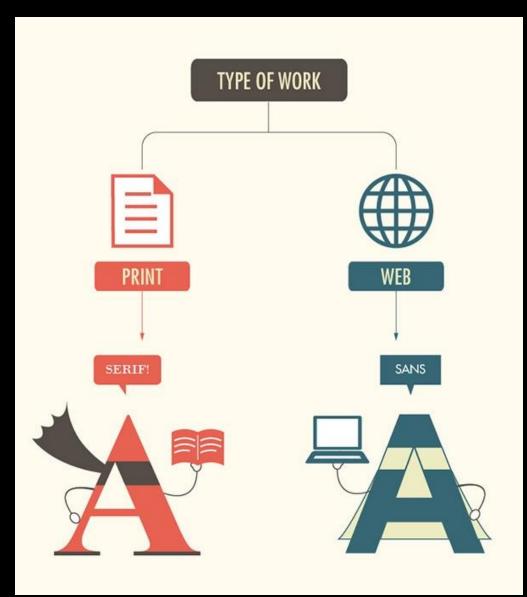

-|
| YELLOW<br>joy<br>cheerfulness<br>friendliness<br>intellect<br>energy<br>warmth<br>caution<br>cowardice | WHITE<br>freshness<br>hope<br>goodness<br>light<br>purity<br>cleanliness<br>simplicity<br>coolness         | PINK<br>romance<br>compassion<br>faithfulness<br>beauty<br>love<br>friendship<br>sensitivity    |  |
| RED<br>danger<br>passion<br>daring<br>romance<br>style<br>excitement<br>urgency<br>energetic           | BLUE<br>peace<br>stability<br>calmness<br>confidence<br>tranquility<br>sincerity<br>affection<br>integrity | GREEN<br>life<br>growth<br>environment<br>healing<br>money<br>safety<br>relaxation<br>freshness |  |









Times New Roman

SERIF FONT

Arial

SANS-SERIF FONT

# Baskerville

Century

Garamond

Georgia

Times New Roman

Arial Impact Helvetica Verdana Tahoma





Metal. Inoxid avel, and, and we there there a a a a second second

# SURFportugal

A Criação do Statu crianca da adição hiraugurol do Sagres Surf Culture, evento que revnia profissionois de diversas áreos culturats num forum multidiscipilnor sem precedentes ha históriado surt hocianal. 25 Melhores Surfistas Portugueses De Su

Depois de consultarmos os mais respeitados surfistas anen um intenso brainsterming editorial, apresentamo for A surfistas portugueses de sempre, pelas palavras danu entre os seus pares, melhor os conhecem e mais admiram

> Nun an user verlannte e duas mãos, João Valente e -Arter o cuan na Valenn Fili Proe a da ama una e 2 so autoexclutu de uma das mais épicas sessãos de ha meméria em Cloudbreak, avaliando as conserá clas do decisão parrá a ASP e os seus a titeta

Se