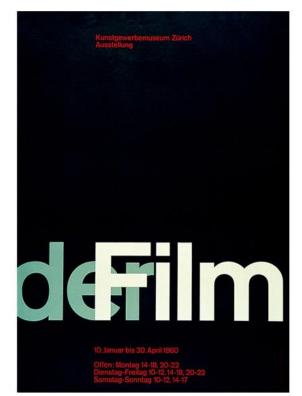

tonhalle grosser saal dienstag, den 22. februar 1955, 20.15 uhr 4. extrakonzert der tonhalle-gesellschaft

leitung carl schuricht solist wolfgang schneiderhan beethoven ouverture zu «coriolan», op. 62

violinkonzert in d-dur, op. 61 siebente sinfonie in a-dur, op. 92

vorverkauf tonhalle-kasse, hug, jecklin, kuoni karten zu fr. 3.50 bis 9.50

NISI

aunsn 947

- Dos and Don'ts
- Logo usage
- Color palettes
- Typography and type hierarchy
- Language and copy
- Photography examples
- Patterns and graphical treatments
- Packaging design
- Signage
- Marketing materials