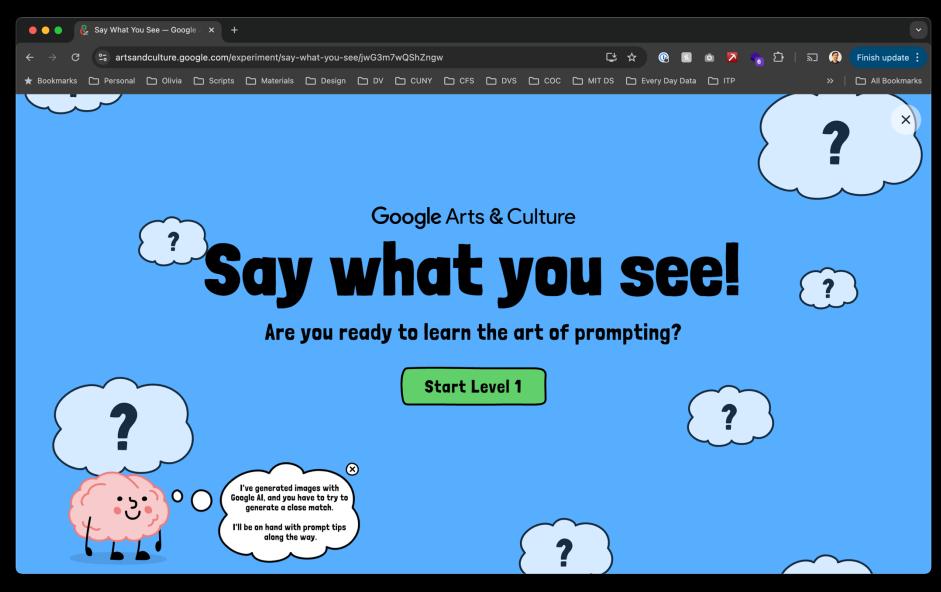

### **Image Prompting Training**

artsandculture.google.com/experiment/say-what-you-see/jwG3m7wQShZngw