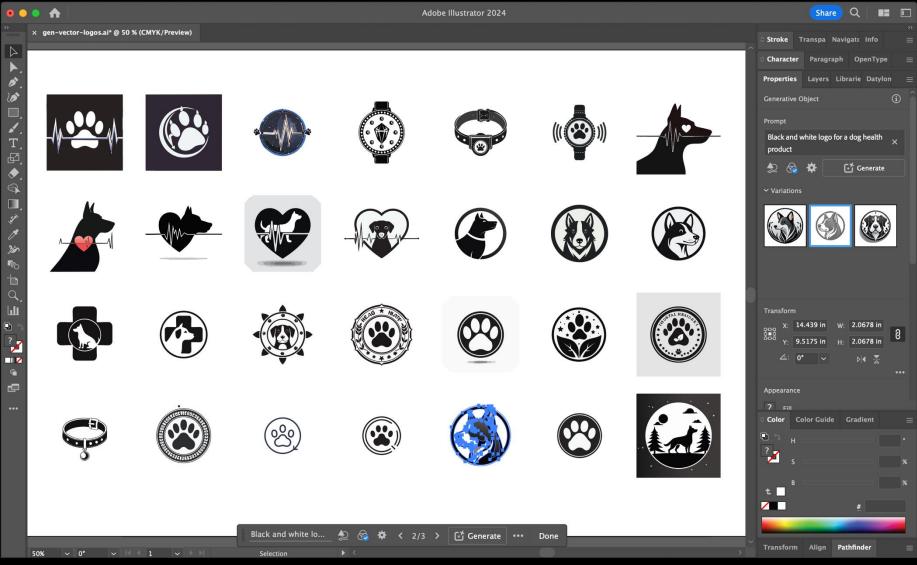

### Brand Guidelines **Visual Identity**

- ChatGPT creative ideation
  - Product development concepts
  - Naming and tag line
  - Audit and market research
  - Typeface suggestions
  - Suggestion on logo or logotype
  - Logo ideation
    - Adobe Illustrator
      - Generative Vector
      - Generative Color Schemes
    - MidJourney, Flux, Stable Diffusion or Firefly for visual inspiration
    - Looka
    - Playground.com
  - Color scheme suggestions
  - Imagery suggestions

### **Prompt:**

# Can you give me 5 different product ideas related to dog health?

| Create x +                                                                                                                                         |                         |        |                                                                                                   |     |                                                                                                                                                                                                |  |
|----------------------------------------------------------------------------------------------------------------------------------------------------|-------------------------|--------|---------------------------------------------------------------------------------------------------|-----|------------------------------------------------------------------------------------------------------------------------------------------------------------------------------------------------|--|
| ← → C 😂 midjourney.com/imagine ★ 🔞 🗟 🖄 🏹 🖏 🖗 Finish update :                                                                                       |                         |        |                                                                                                   |     |                                                                                                                                                                                                |  |
| ★ Bookmarks 🗅 Personal 🗅 Olivia 🗅 Scripts 🗅 Materials 🗅 Design 🗅 DV 🗅 CUNY 🗅 CFS 🗅 DVS 🗅 COC 🗅 MIT DS 🗅 Every Day Data 🗅 ITP 🛛 🔅 👋 📋 All Bookmarks |                         |        |                                                                                                   |     |                                                                                                                                                                                                |  |
| Midjourney                                                                                                                                         | 🔁 What will you imagine |        |                                                                                                   |     | Search                                                                                                                                                                                         |  |
| <ul> <li>Explore</li> <li>Create</li> </ul>                                                                                                        | 2 days ago              |        |                                                                                                   |     |                                                                                                                                                                                                |  |
| Greate                                                                                                                                             |                         |        |                                                                                                   |     | Design a logo for a smart dog collar brand<br>called WagVitals that cleverly incorporates<br>hidden visual elements using negative space.<br>Think along the lines of the FedEx all + use text |  |
| <ul> <li>Personalize New!</li> <li>Chat</li> </ul>                                                                                                 |                         |        |                                                                                                   |     | v 6.1 stylize O                                                                                                                                                                                |  |
| Newbies<br>General Chaos                                                                                                                           |                         |        |                                                                                                   |     | C Rerun ፹ Use ≷ Hide ☴ More<br>Design a logo for a smart dog collar brand                                                                                                                      |  |
| Prompt Craft<br>Daily Theme                                                                                                                        | (P)                     |        | $\sim \sim $ |     | called WagVitals that cleverly incorporates<br>hidden visual elements using negative space.<br>Think along the lines of the FedEx arrow or                                                     |  |
| பூ Tasks                                                                                                                                           | ŶŢ.                     | 625    |                                                                                                   |     | v 6.1 stylize O                                                                                                                                                                                |  |
|                                                                                                                                                    |                         | ×      |                                                                                                   |     |                                                                                                                                                                                                |  |
| <ul><li>⑦ Help</li><li>〇 Updates</li></ul>                                                                                                         |                         |        |                                                                                                   |     | Design a logo for a smart dog collar brand<br>called WagVitals that creatively incorporates<br>hidden visual elements. The primary design                                                      |  |
| 🕑 Dark Mode<br>dannewoo 🛛 …                                                                                                                        |                         | $\sim$ | V                                                                                                 | VC. | should focus on a modern, tech-forward loo<br>v 6.1 stylize O                                                                                                                                  |  |
|                                                                                                                                                    |                         |        |                                                                                                   |     |                                                                                                                                                                                                |  |